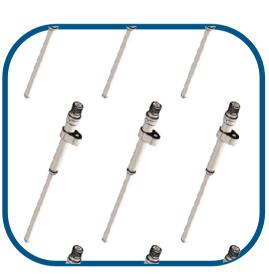

# MACHINE PARK

Automatic Cable Cutting & Crimping

- Automatic Terminal Pressing
- Automatic NEC Test Device
- Visual Verification Device

- Turbine Temperature Sensor
- · Speed Sensor YD
- · Pressure Sensor
- Torque Sensor
- · Speed Sensor DD
- Compressor Temperature Sensor
- Hybrid Pressure Sensor

**Turbine Temperature** sensor

# **Engine Sensor Group**

**Speed Sensor DD** 

\_\_\_\_\_

Speed Sensor YD

**Pressure Sensor** 

**Torque Sensor** 

**Compressor Temperature** sensor

**Hybrid Pressure** sensor