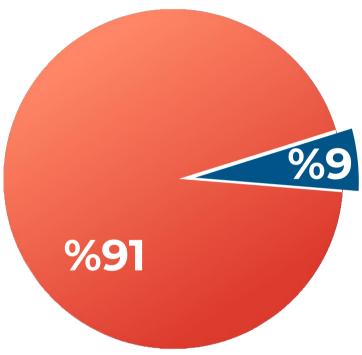

### Automotive

| Monthly Capacity:             | 228,800    |
|-------------------------------|------------|
| Used Capacity:                | 20,718     |
| Capacity<br>Utilization Rate: | % <b>9</b> |