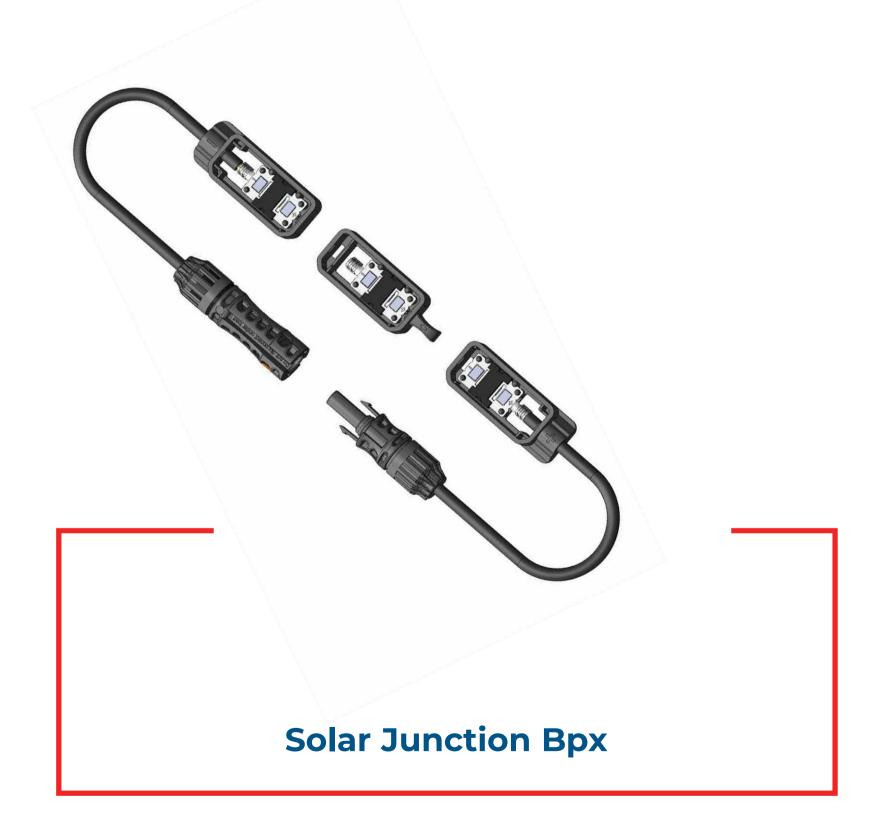

### BATTERY CONNECTION

· JBB (New Junction Box) · JBS (Split Junction Box for Half Cut Panels – with Potting) · JB3 (Junction Box for Solar Panels – without Potting & with Filter) · JB3X (Junction Box for Solar Panels – with Potting & UL certified) · Solar Cable Tree