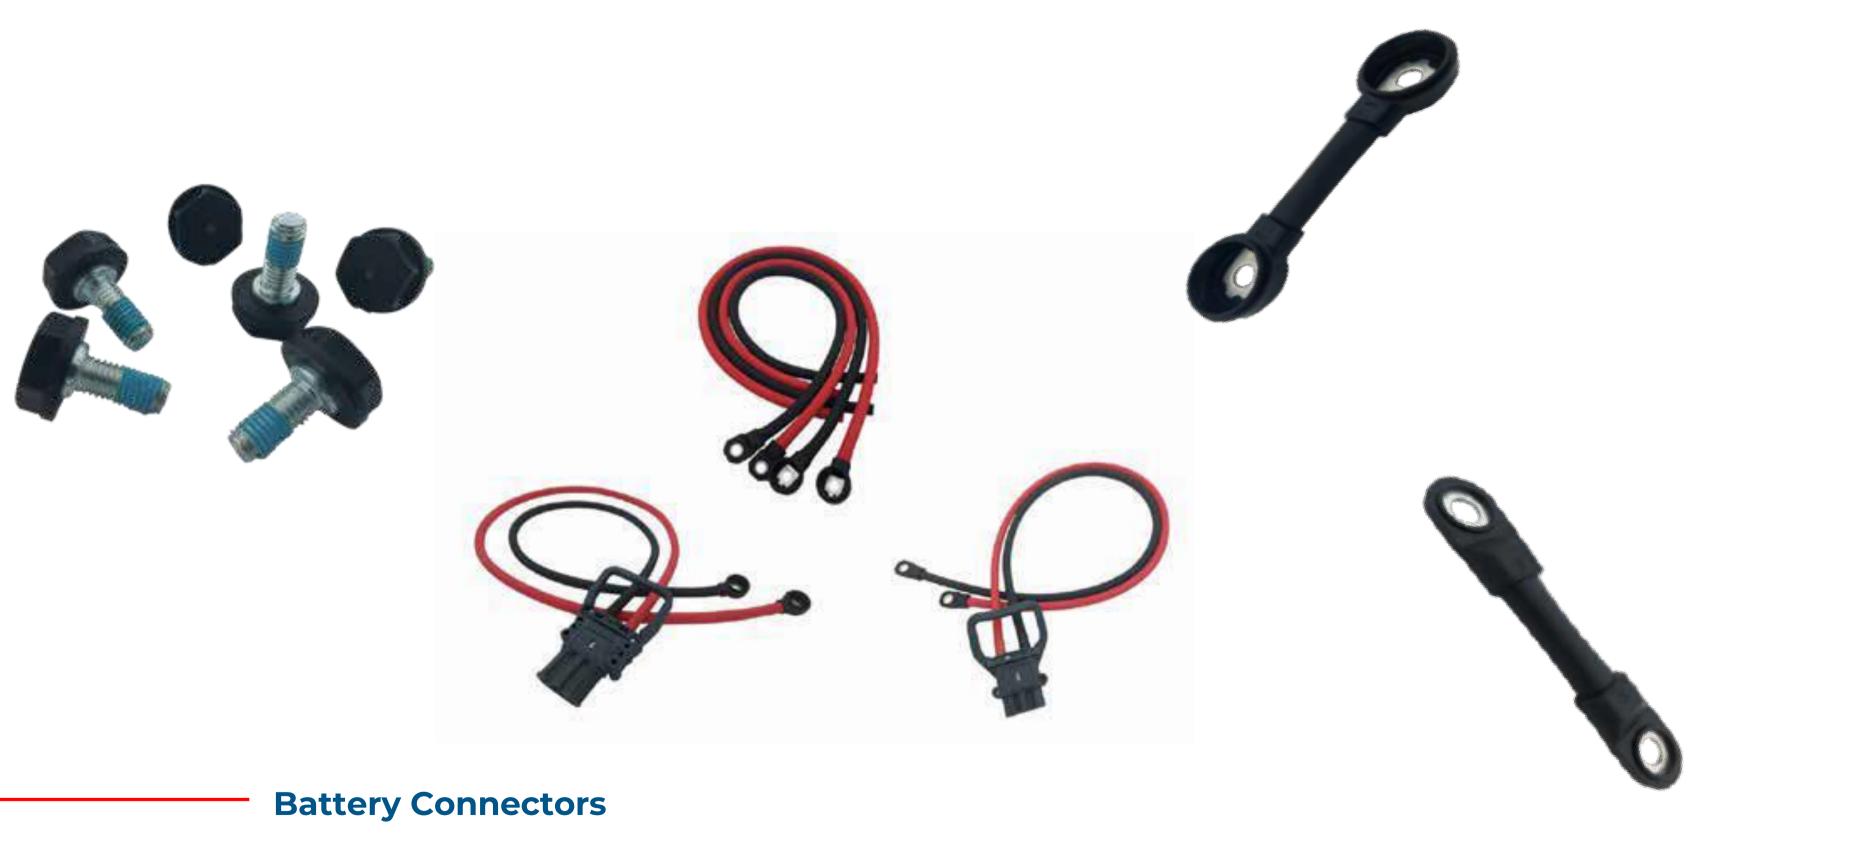

### BATTERY CONNECTION

· JBB (New Junction Box) · JBS (Split Junction Box for Half Cut Panels – with Potting) · JB3 (Junction Box for Solar Panels – without Potting & with Filter) · JB3X (Junction Box for Solar Panels – with Potting & UL certified) · Solar Cable Tree

### **Battery Connection**

| Monthly Capacity:             | 114,400 |
|-------------------------------|---------|
| Used Capacity:                | 64,635  |
| Capacity<br>Utilization Rate: | %56     |