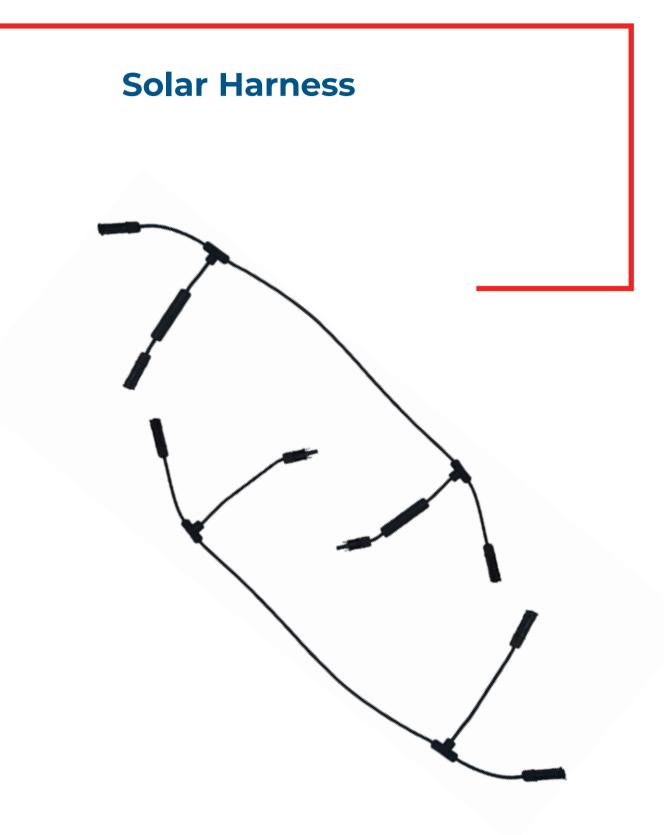

### BATTERY CONNECTION

· JBB (New Junction Box) · JBS (Split Junction Box for Half Cut Panels – with Potting) · JB3 (Junction Box for Solar Panels – without Potting & with Filter) · JB3X (Junction Box for Solar Panels – with Potting & UL certified) · Solar Cable Tree