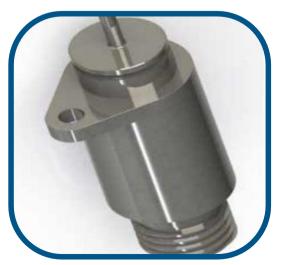

# MACHINE PARK

Automatic Cable Cutting & Crimping

- Automatic Terminal Pressing
- Automatic NEC Test Device
- Visual Verification Device

- Turbine Temperature Sensor
- · Speed Sensor YD
- · Pressure Sensor
- Torque Sensor
- · Speed Sensor DD
- Compressor Temperature Sensor
- Hybrid Pressure Sensor

**Turbine Temperature** sensor

# **Engine Sensor Group**

**Speed Sensor DD** 

\_\_\_\_\_

Speed Sensor YD

**Pressure Sensor** 

**Torque Sensor** 

**Compressor Temperature** sensor

**Hybrid Pressure** sensor