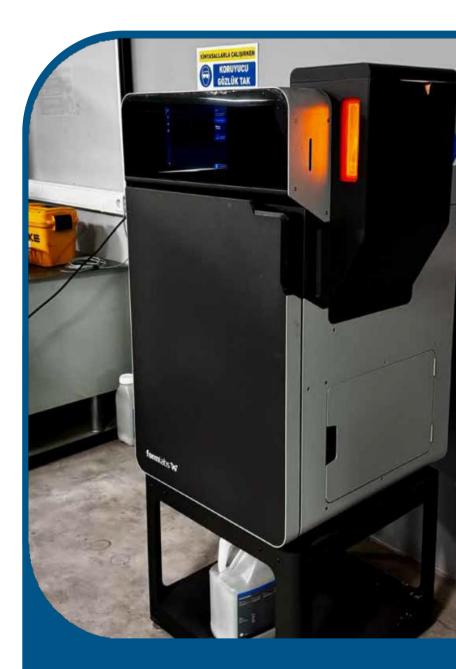

utomotive Glass Connectors**





- NTC Sensor
- · Exhaust Gas Sensor



# WHITE GOODS



-

00.59 •\_• • • •







- · Flex Tip
- · Perfect Tip
- · Ferrule Tip
- · Charging Cable



### BATTERY CONNECTION









· JBB (New Junction Box) · JBS (Split Junction Box for Half Cut Panels – with Potting) · JB3 (Junction Box for Solar Panels – without Potting & with Filter) · JB3X (Junction Box for Solar Panels – with Potting & UL certified) · Solar Cable Tree













GW Test

Resistance Control Tests



Hardness Measurement Conductivity Test





Crimp Cross Section Examination



Melt Flow Index (MFI) Measurement



DC POWER SUPPLY KXN-3050D

002 v

TT T-ECHNI-C

LEME

5 T A

High Voltage Test



Temperature Humidity Conditioning Test



Product Function Test







# FUSE 1+ Cleaning



**FUSE 1+ 30W Powder Printing** 

### **3D MACHINE PARK**



**FORM 3+ Resin Printing** 







## CERTIFICATE









### Solar Energy

| Monthly Capacity:             | 411,840 |
|-------------------------------|---------|
| Used Capacity:                | 77,629  |
| Capacity<br>Utilization Rate: | %19     |

### White Goods

| Monthly Capacity:             | 1,136,000 |
|-------------------------------|-----------|
| Used Capacity:                | 620,486   |
| Capacity<br>Utilization Rate: | %55       |

### **Battery Connection**

| Monthly Capacity:             | 114,400 |
|-------------------------------|---------|
| Used Capacity:                | 64,635  |
| Capacity<br>Utilization Rate: | %56     |



# CAPACITY



### **Aviation**

| Monthly Capacity:             | 7,053 |