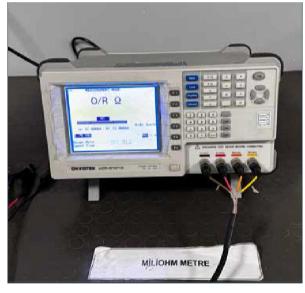

GW Test

Resistance Control Tests

Hardness Measurement Conductivity Test

Crimp Cross Section Examination

Melt Flow Index (MFI) Measurement

DC POWER SUPPLY KXN-3050D

002 v

TT T-ECHNI-C