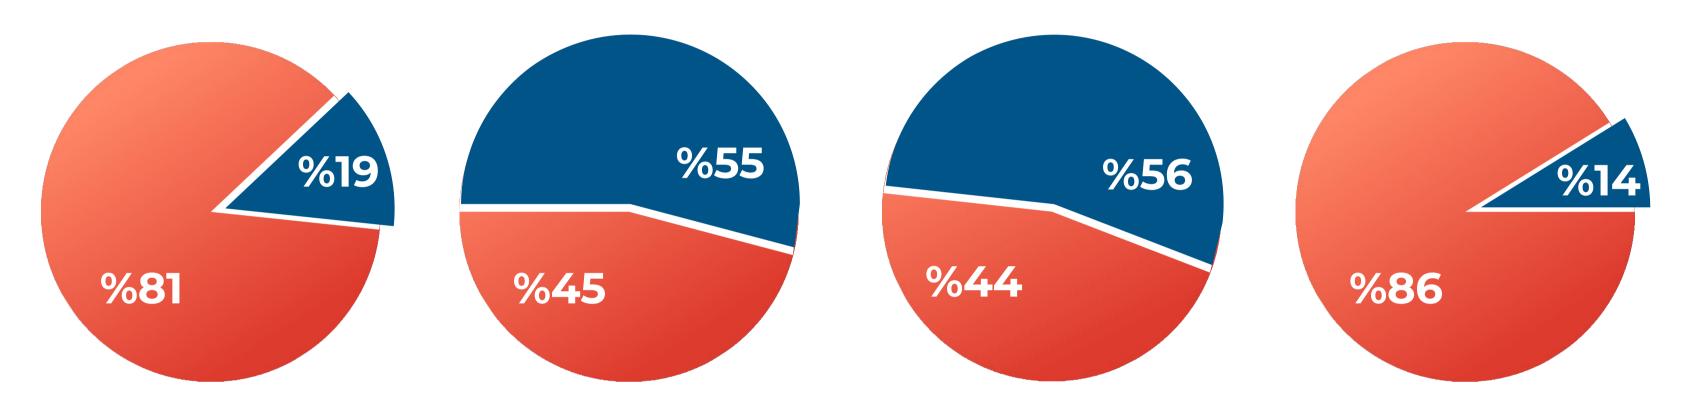

### Solar Energy

| Monthly Capacity:             | 411,840 |
|-------------------------------|---------|
| Used Capacity:                | 77,629  |
| Capacity<br>Utilization Rate: | %19     |

### White Goods

| Monthly Capacity:             | 1,136,000 |
|-------------------------------|-----------|
| Used Capacity:                | 620,486   |
| Capacity<br>Utilization Rate: | %55       |

### **Battery Connection**

| Monthly Capacity:             | 114,400 |
|-------------------------------|---------|
| Used Capacity:                | 64,635  |
| Capacity<br>Utilization Rate: | %56     |

### **Aviation**

| Monthly Capacity:             | 7,053 |
|-------------------------------|-------|
| Used Capacity:                | 1,000 |
| Capacity<br>Utilization Rate: | %14   |