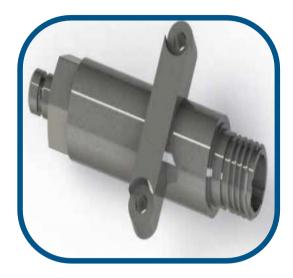

# MACHINE PARK

Automatic Cable Cutting & Crimping

- Automatic Terminal Pressing
- Automatic NEC Test Device
- Visual Verification Device

- Turbine Temperature Sensor
- · Speed Sensor YD
- · Pressure Sensor
- Torque Sensor
- · Speed Sensor DD
- Compressor Temperature Sensor
- Hybrid Pressure Sensor

**Turbine Temperature** sensor

# **Engine Sensor Group**

**Speed Sensor DD** 

\_\_\_\_\_

Speed Sensor YD

**Pressure Sensor** 

**Torque Sensor** 

**Compressor Temperature** sensor

**Hybrid Pressure** sensor