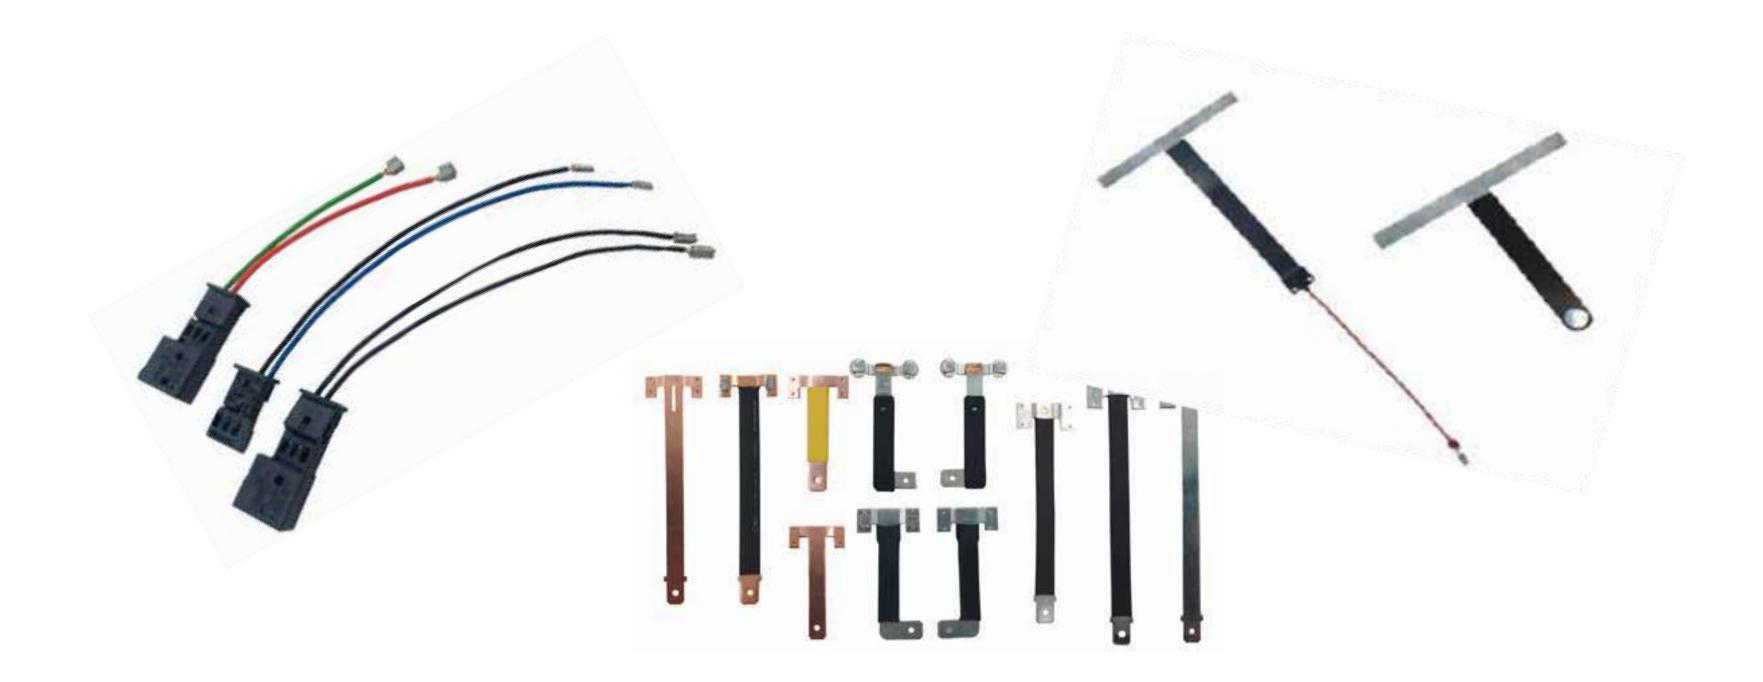

# WHITE GOODS

-

00.59 •\_• • • •

- · Flex Tip
- · Perfect Tip
- · Ferrule Tip
- · Charging Cable

### BATTERY CONNECTION

· JBB (New Junction Box) · JBS (Split Junction Box for Half Cut Panels – with Potting) · JB3 (Junction Box for Solar Panels – without Potting & with Filter) · JB3X (Junction Box for Solar Panels – with Potting & UL certified) · Solar Cable Tree