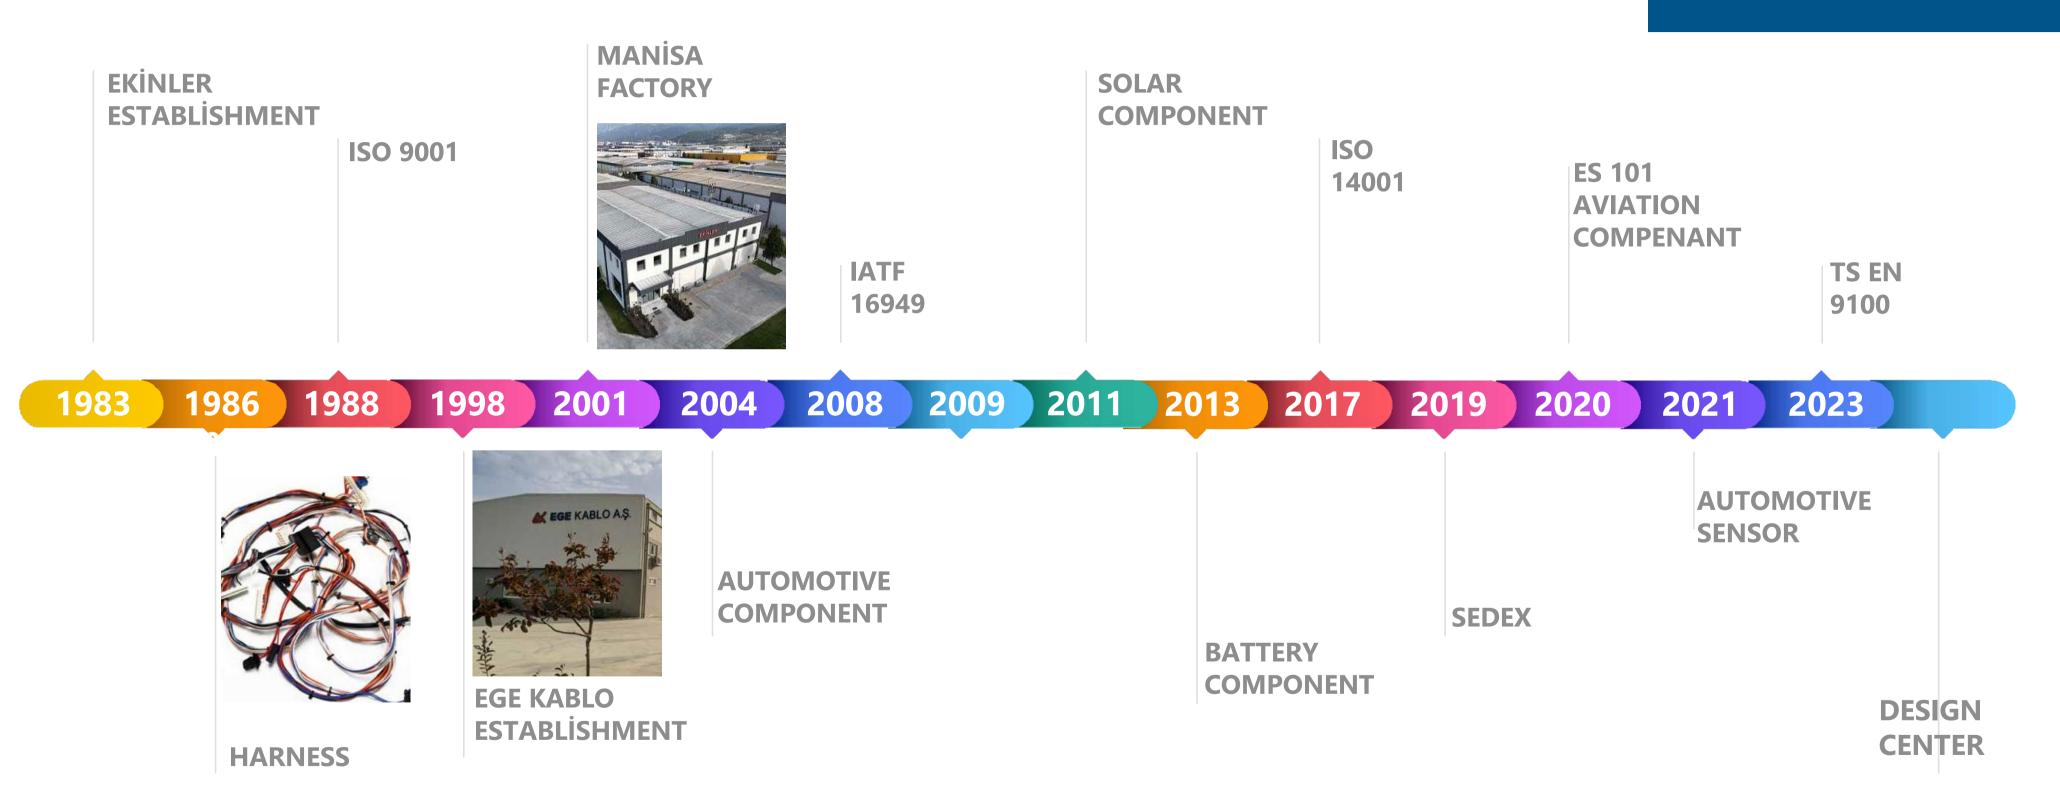

### **EKİNLER ENDÜSTRİ**

Since its establishment in 1984, Ekinler Endüstri has been a solution partner to leading companies in sectors such as White Appliences, Boilers, Automotive, Solar Energy, Batteries, Defense, and Aerospace.

### **BASCO**

Is a member of the Ekinler Group with 32 years of experience in electromechanical component production and operates in the field of building automation systems.

**EGE KABLO** 

A member of the EKİNLER Group Companies, operates with qualified personnel in a 5000 m2 indoor facility, using the latest technology in machinery and equipment for cable production. Our facility includes production lines for PVC cables, PVC sleeves, solar (photovoltaic) cables, as well as a PVC granule production section.

### EGEKABLO

Strong market position forged over 41 years

Specialized in the design and production of electromechanical components; innovative and sustainable solutions.

70% of our production is for Turkey, while 30% is exported.

Innovative production techniques and the most advanced material science.

In terms of application, safety products and critical structural components.

- · MAIN HEADQUARTERS: ISTANBUL
- · FACTORY: MANISA ORGANIZED INDUSTRAL ZONE
- · 60 MINUTES TO IZMIR INTERNATIONAL AIRPORT
- · 45 MINUTES TO IZMIR INTERNATIONAL PORT
- · SHIPMENTS TO 18 DIFFERENT LOCATIONS IN 6 DIFFERENT COUNTRIES IN EUROPE