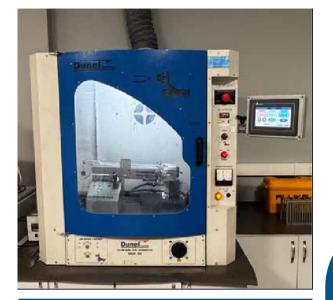

### **· CNC Vertical Machining**

- · CNC Lathe
- **CNC Wire Erosion**
- **NC Die Sinking**

<image>