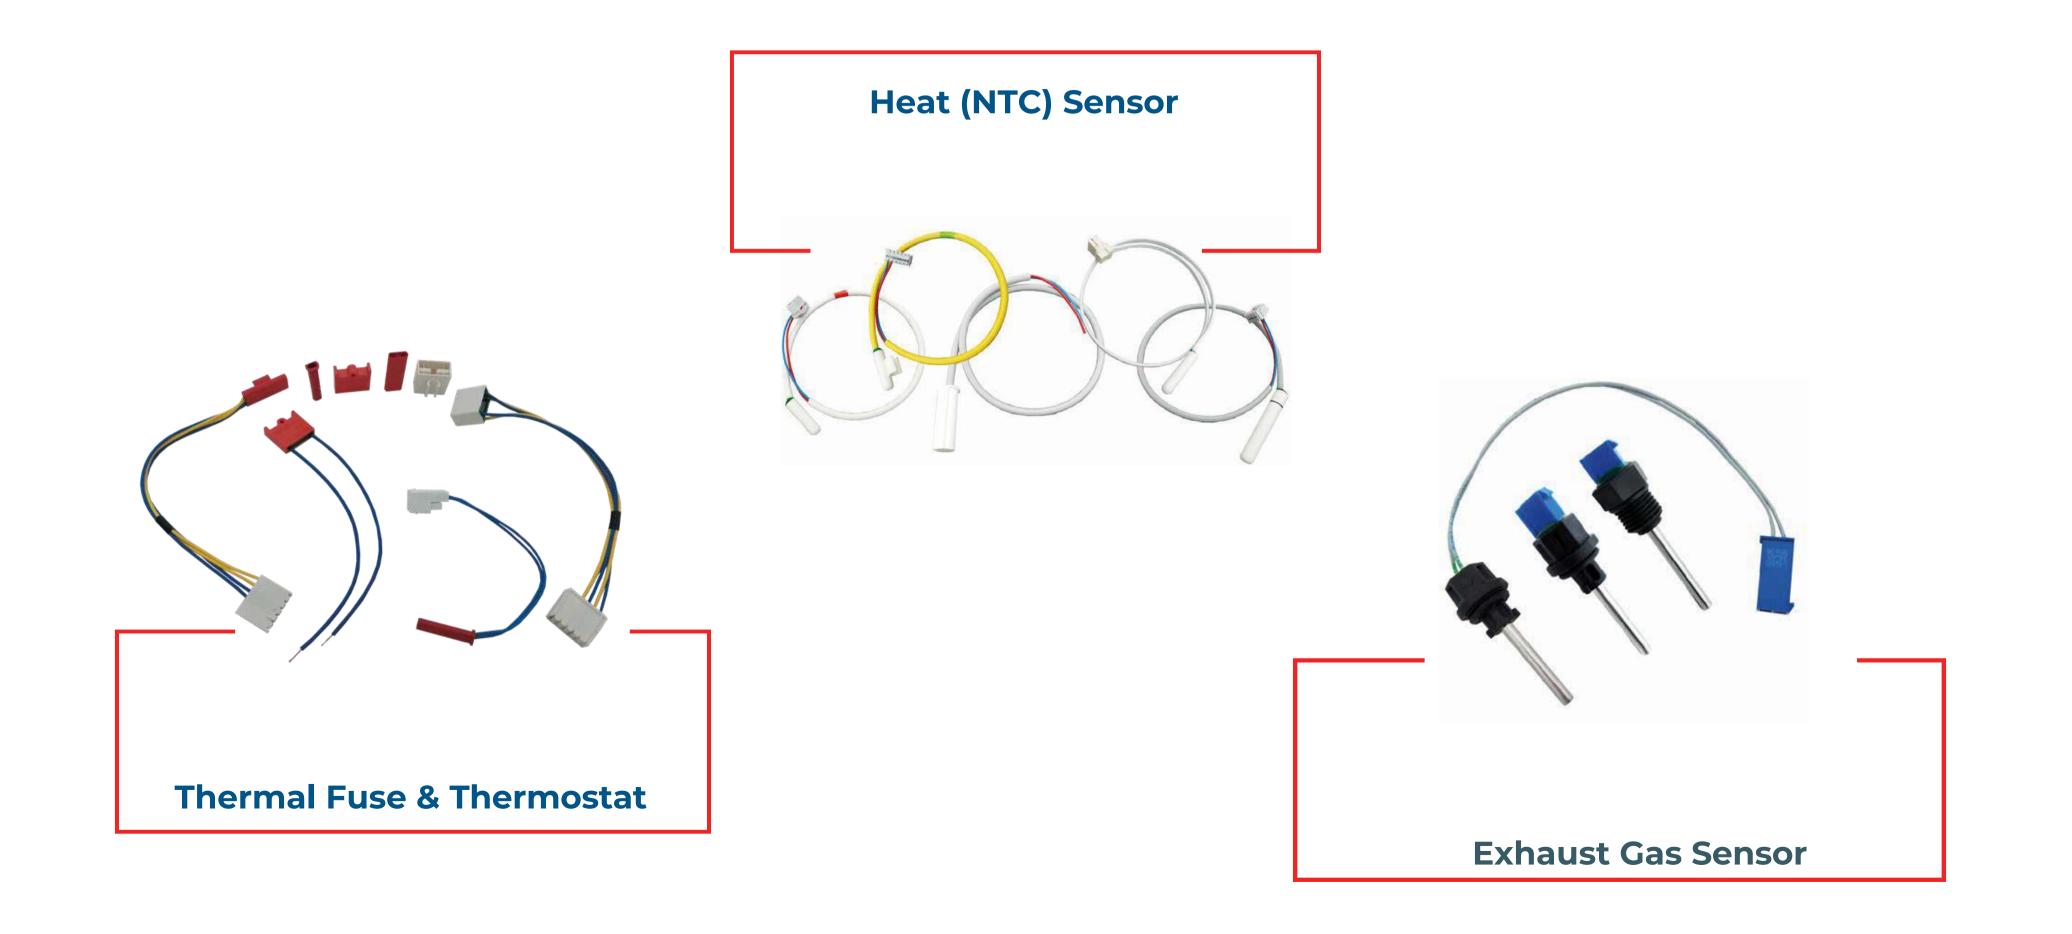

Laser Marking

**High Voltage Test** 



# MACHINE PARK



Automatic Cable Cutting & Crimping

- Automatic Terminal Pressing
- Automatic NEC Test Device
- Visual Verification Device



- Turbine Temperature Sensor
- · Speed Sensor YD
- · Pressure Sensor
- Torque Sensor
- · Speed Sensor DD
- Compressor Temperature Sensor
- Hybrid Pressure Sensor









**Turbine Temperature** sensor

# **Engine Sensor Group**





**Speed Sensor DD** 

\_\_\_\_\_



Speed Sensor YD



**Pressure Sensor** 



**Torque Sensor** 



**Compressor Temperature** sensor



**Hybrid Pressure** sensor



\_\_\_\_\_

- Front/Rear Window Heating
- · Radio
- · Rain Sensor
- · GPS

# AUTOMOTIVE





### **Automotive Glass Connectors**





- NTC Sensor
- · Exhaust Gas Sensor



# WHITE GOODS



-

00.59 •\_• • • •







- · Flex Tip
- · Perfect Tip
- · Ferrule Tip
- · Charging Cable



### BATTERY CONNECTION









· JBB (New Junction Box) · JBS (Split Junction Box for Half Cut Panels – with Potting) · JB3 (Junction Box for Solar Panels – without Potting & with Filter) · JB3X (Junction Box for Solar Panels – with Potting & UL certified) · Solar Cable Tree













GW Test

Resistance Control Tests



Hardness Measurement Conductivity Test





Crimp Cross Section Examination



Melt Flow Index (MFI) Measurement



DC POWER SUPPLY KXN-3050D

002 v

TT T-ECHNI-C

LEME

5 T A

High Voltage Test



Temperature Humidity Conditioning Test



Product Function Test







# FUSE 1+ Cleaning



**FUSE 1+ 30W Powder Printing** 

### **3D MACHINE PARK**



**FORM 3+ Resin Printing** 







## CERTIFICATE