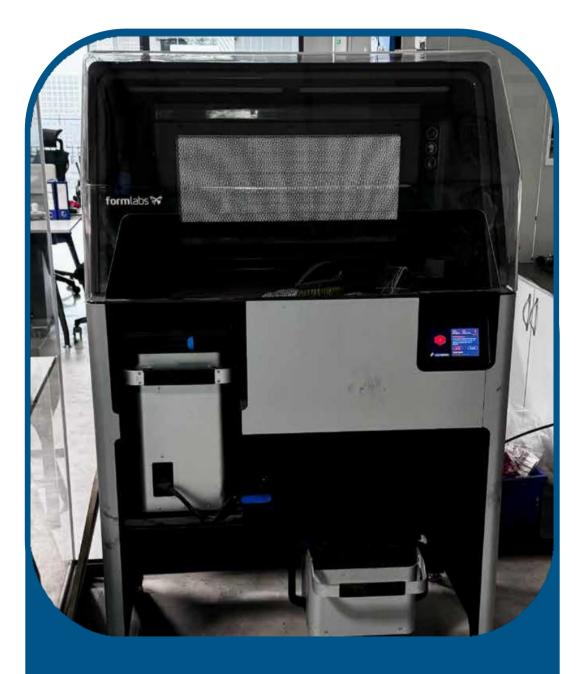

UTOMOTIVE





### **Automotive Glass Connectors**





- NTC Sensor
- · Exhaust Gas Sensor



# WHITE GOODS



-

00.59 •\_• • • •







- · Flex Tip
- · Perfect Tip
- · Ferrule Tip
- · Charging Cable



### BATTERY CONNECTION









· JBB (New Junction Box) · JBS (Split Junction Box for Half Cut Panels – with Potting) · JB3 (Junction Box for Solar Panels – without Potting & with Filter) · JB3X (Junction Box for Solar Panels – with Potting & UL certified) · Solar Cable Tree













GW Test

Resistance Control Tests



Hardness Measurement Conductivity Test





Crimp Cross Section Examination



Melt Flow Index (MFI) Measurement



DC POWER SUPPLY KXN-3050D

002 v

TT T-ECHNI-C

LEME

5 T A

High Voltage Test



Temperature Humidity Conditioning Test



Product Function Test







# FUSE 1+ Cleaning



**FUSE 1+ 30W Powder Printing** 

### **3D MACHINE PARK**



**FORM 3+ Resin Printing** 







## CERTIFICATE









### Solar Energy

| Monthly Capacity:             | 411,840 |
|-------------------------------|---------|
| Used Capacity:                | 77,629  |
| Capacity<br>Utilization Rate: | %19     |

### White Goods

| Monthly Capacity:             | 1,136,000 |
|-------------------------------|-----------|
| Used Capacity:                | 620,486   |
| Capacity<br>Utilization Rate: | %55       |

### **Battery Connection**

| Monthly Capacity:             | 114,400 |
|-------------------------------|---------|
| Used Capacity:                | 64,635  |
| Capacity<br>Utilization Rate: | %56     |



# CAPACITY



### **Aviation**

| Monthly Capacity: