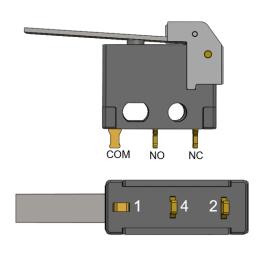

## **Miniature Switches**









## **GENERAL INFORMATION**

Miniature switches produced by Ekinler Endüstri small in size is rated for controlling electrical loads ranging . Subminiature switches package is available with either solder terminalsto fulfill the requirements for electrical connectivity and a wide variety of stainless steel levers are available. Our microswitches are characterized by a large range of switching ratings from 1 mA to 10 A.

## **FEATURES**

| Description           | SPDT                                                     |
|-----------------------|----------------------------------------------------------|
| Housing Material      | P6T/66(PPA)                                              |
| Mechanical Endurance  | 2,000,000 operations min.                                |
| Electrical Endur