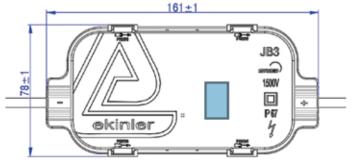

sign
- Ultrasonic plastic welding for a strong cable retention
- Silicone pathway and height nails provide safe adhesion to the backsheet
- Our product is insured by Zurich Sigorta



# JB3 Junction Box

## TECHNICAL DETAILS

| Rated Current             | 15A               |
|---------------------------|-------------------|
| Rated Voltage             | 1500V             |
| Degree Prodection         | IP67              |
| Ribbon Connection Method  | Clamping          |
| Ambient Temperature Range | -40°C to +85°C    |
| Flame Class               | UL94 – V0         |
| Body Material             | PPO               |
| Contact Material          | Brass, Tin plated |
| Cable Size                | 4mm2              |
|                           |                   |



### DIMENSIONS (mm)





#### Please contact us for cable lenght requests.

#### info@ekinler.com www.ekinler.com

Tel: +90 (236) 213 04 74 Fax: +90 (236) 213 04 78

MOSB 3. Kısım Ekrem Elginkan Cd. No:20 45030 Osb/Yunusemre/Manisa