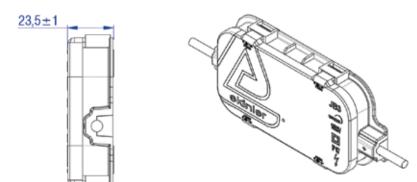

gn
- Ultrasonic plastic welding for a strong cable retention
- Silicone pathway and height nails provide safe adhesion to the backsheet
- Our product is insured by Zurich Sigorta



# JB3 Junction Box

## TECHNICAL DETAILS

| Rated Current             | 15A               |
|---------------------------|-------------------|
| Rated Voltage             | 1500V             |
| Degree Prodection         | IP67              |
| Ribbon Connection Method  | Clamping          |
| Ambient Temperature Range | -40°C to +85°C    |
| Flame Class               | UL94 – V0         |
| Body Material             | PPO               |
| Contact Material          | Brass, Tin plated |
| Cable Size                | 4mm2              |
|                           |                   |



### DIMENSIONS (mm)





#### Please contact us for cable lenght requests.

#### info@ekinler.com www.ekinler.com

Tel: +90 (236) 213 04 74 Fax: +90 (236) 213 04 78

MOSB 3. Kısım Ekrem Elginkan Cd. No:20 45030 Osb/Yunusemre/Manisa